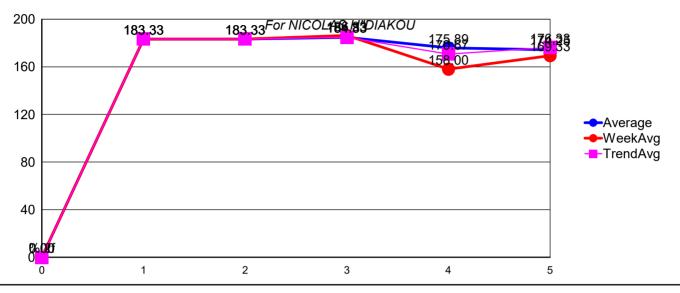

| December walker                 | 7.00        | Round | <u>Average</u> | <u>Pins</u> | <u>Games</u> | Weeks Avg | <u>Progress</u> | <u>TrendAvg</u> |
|---------------------------------|-------------|-------|----------------|-------------|--------------|-----------|-----------------|-----------------|
| Progress value: NICOLAS H"DIAKO | -7.00<br>)U |       |                |             |              |           |                 |                 |
|                                 |             | 1     | 1.#J           | 0           | 0            | 0.00      | 0.00            | 0.00            |
|                                 |             | 2     | 183.33         | 550         | 3            | 183.33    | 0.00            | 183.33          |
|                                 |             | 3     | 183.33         | 0           | 0            | 183.33    | 0.00            | 183.33          |
|                                 |             | 4     | 184.83         | 559         | 3            | 186.33    | 1.50            | 184.83          |
|                                 |             | 8     | 175.89         | 474         | 3            | 158.00    | -12.67          | 170.67          |
|                                 |             | 9     | 174.25         | 508         | 3            | 169.33    | -7.00           | 176.33          |