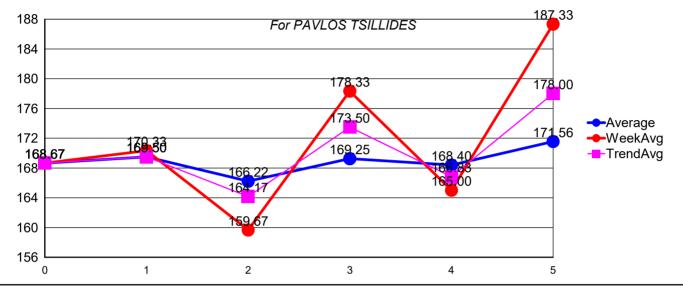

|                                       | Round | <u>Average</u> | <u>Pins</u> | <u>Games</u> | Weeks Avg | <u>Progress</u> | TrendAvg |
|---------------------------------------|-------|----------------|-------------|--------------|-----------|-----------------|----------|
| Progress value: 9.33 PAVLOS TSILLIDES | 3     |                |             |              |           |                 |          |
|                                       | 1     | 168.67         | 506         | 3            | 168.67    | 0.00            | 168.67   |
|                                       | 2     | 169.50         | 511         | 3            | 170.33    | 0.83            | 169.50   |
|                                       | 3     | 166.22         | 479         | 3            | 159.67    | -4.50           | 164.17   |
|                                       | 4     | 169.25         | 535         | 3            | 178.33    | 4.83            | 173.50   |
|                                       | 8     | 168.40         | 495         | 3            | 165.00    | -1.83           | 166.83   |
|                                       | 9     | 171.56         | 562         | 3            | 187.33    | 9.33            | 178.00   |