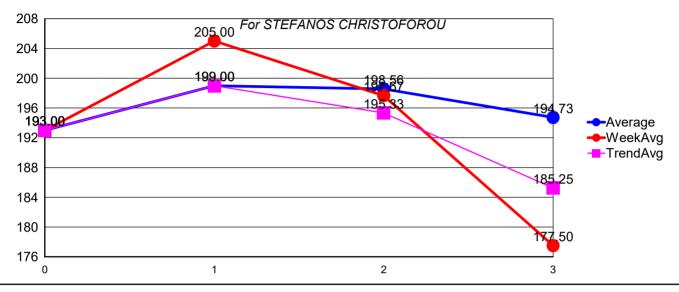

|                 |         | Round | <u>Average</u> | <u>Pins</u> | <u>Games</u> | Weeks Avg | <u>Progress</u> | <u>TrendAvg</u> |
|-----------------|---------|-------|----------------|-------------|--------------|-----------|-----------------|-----------------|
| Progress value: | -7.75   |       |                |             |              |           |                 |                 |
| STEFANOS CHRIST | TOFOROU |       |                |             |              |           |                 |                 |
|                 |         | 2     | 193.00         | 579         | 3            | 193.00    | 0.00            | 193.00          |
|                 |         | 3     | 199.00         | 615         | 3            | 205.00    | 6.00            | 199.00          |
|                 |         | 8     | 198.56         | 593         | 3            | 197.67    | 2.33            | 195.33          |
|                 |         | 9     | 194.73         | 355         | 2            | 177.50    | -7.75           | 185.25          |