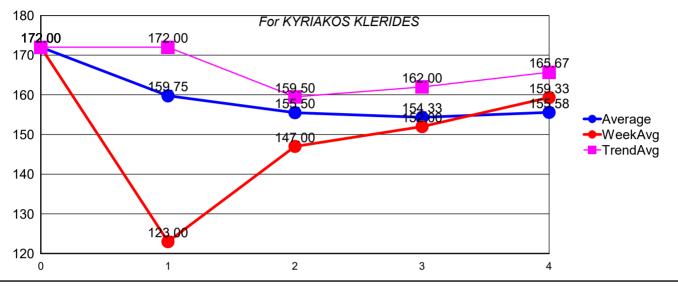

|                                    |              | Round | <u>Average</u> | <u>Pins</u> | <u>Games</u> | Weeks Avg | <u>Progress</u> | <u>TrendAvg</u> |
|------------------------------------|--------------|-------|----------------|-------------|--------------|-----------|-----------------|-----------------|
| Progress value:<br>KYRIAKOS KLERII | -6.33<br>DES |       |                |             |              |           |                 |                 |
|                                    |              | 1     | 172.00         | 516         | 3            | 172.00    | 0.00            | 172.00          |
|                                    |              | 2     | 159.75         | 123         | 1            | 123.00    | 0.00            | 172.00          |
|                                    |              | 4     | 155.50         | 294         | 2            | 147.00    | -12.50          | 159.50          |
|                                    |              | 8     | 154.33         | 456         | 3            | 152.00    | -10.00          | 162.00          |
|                                    |              | 9     | 155.58         | 478         | 3            | 159.33    | -6.33           | 165.67          |