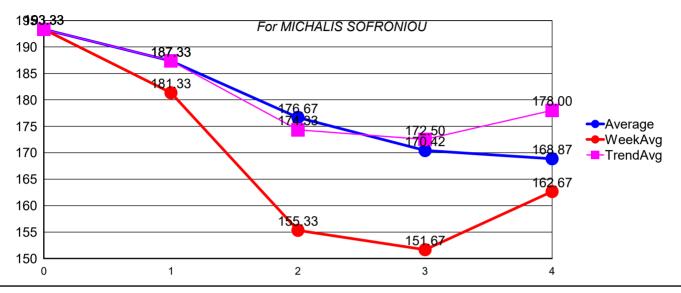

|                                           | Round | <u>Average</u> | <u>Pins</u> | <u>Games</u> | Weeks Avg | <u>Progress</u> | <u>TrendAvg</u> |
|-------------------------------------------|-------|----------------|-------------|--------------|-----------|-----------------|-----------------|
| Progress value: -15.33 MICHALIS SOFRONIOU |       |                |             |              |           |                 |                 |
|                                           | 1     | 193.33         | 580         | 3            | 193.33    | 0.00            | 193.33          |
|                                           | 2     | 187.33         | 544         | 3            | 181.33    | -6.00           | 187.33          |
|                                           | 3     | 176.67         | 466         | 3            | 155.33    | -19.00          | 174.33          |
|                                           | 4     | 170.42         | 455         | 3            | 151.67    | -20.83          | 172.50          |
|                                           | 9     | 168.87         | 488         | 3            | 162.67    | -15.33          | 178.00          |