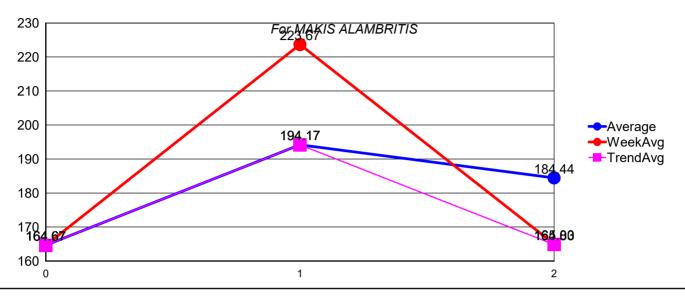

|                  | Round | <u>Average</u> | <u>Pins</u> | <u>Games</u> | Weeks Avg | <u>Progress</u> | <u>TrendAvg</u> |
|------------------|-------|----------------|-------------|--------------|-----------|-----------------|-----------------|
| 0                | 0.17  |                |             |              |           |                 |                 |
| MAKIS ALAMBRITIS |       |                |             |              |           |                 |                 |
|                  | 1     | 164.67         | 494         | 3            | 164.67    | 0.00            | 164.67          |
|                  | 8     | 194.17         | 671         | 3            | 223.67    | 29.50           | 194.17          |
|                  | 9     | 184.44         | 495         | 3            | 165.00    | 0.17            | 164.83          |