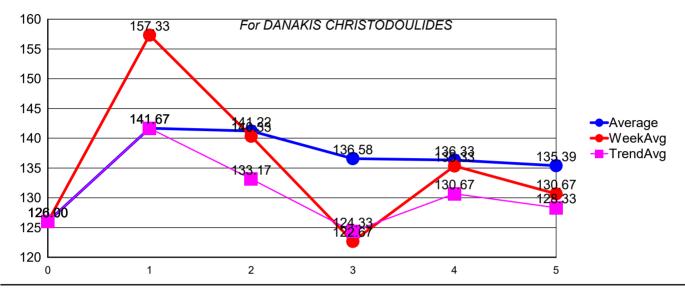

|                                           | Round | <u>Average</u> | <u>Pins</u> | <u>Games</u> | Weeks Avg | <u>Progress</u> | <u>TrendAvg</u> |
|-------------------------------------------|-------|----------------|-------------|--------------|-----------|-----------------|-----------------|
| Progress value: 2.33  DANAKIS CHRISTODOUL | IDES  |                |             |              |           |                 |                 |
|                                           | 1     | 126.00         | 378         | 3            | 126.00    | 0.00            | 126.00          |
|                                           | 2     | 141.67         | 472         | 3            | 157.33    | 15.67           | 141.67          |
|                                           | 3     | 141.22         | 421         | 3            | 140.33    | 7.17            | 133.17          |
|                                           | 4     | 136.58         | 368         | 3            | 122.67    | -1.67           | 124.33          |
|                                           | 8     | 136.33         | 406         | 3            | 135.33    | 4.67            | 130.67          |
|                                           | 9     | 135.39         | 392         | 3            | 130.67    | 2.33            | 128.33          |