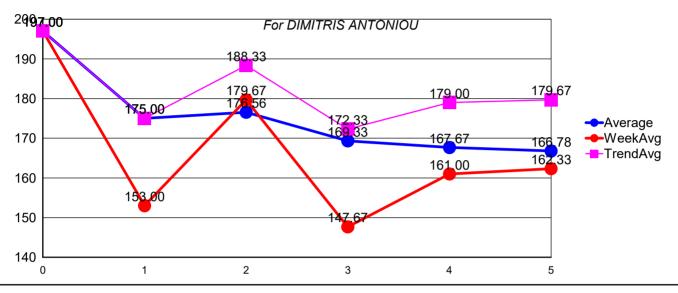

|                                           | Round | <u>Average</u> | <u>Pins</u> | <u>Games</u> | Weeks Avg | <u>Progress</u> | <u>TrendAvg</u> |
|-------------------------------------------|-------|----------------|-------------|--------------|-----------|-----------------|-----------------|
| Progress value: -17.33  DIMITRIS ANTONIOU |       |                |             |              |           |                 |                 |
|                                           | 1     | 197.00         | 591         | 3            | 197.00    | 0.00            | 197.00          |
|                                           | 2     | 175.00         | 459         | 3            | 153.00    | -22.00          | 175.00          |
|                                           | 3     | 176.56         | 539         | 3            | 179.67    | -8.67           | 188.33          |
|                                           | 4     | 169.33         | 443         | 3            | 147.67    | -24.67          | 172.33          |
|                                           | 8     | 167.67         | 483         | 3            | 161.00    | -18.00          | 179.00          |
|                                           | 9     | 166.78         | 487         | 3            | 162.33    | -17.33          | 179.67          |