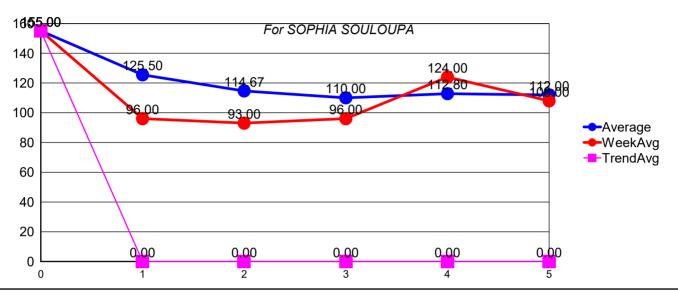

|                 | Round | <u>Average</u> | <u>Pins</u> | <u>Games</u> | Weeks Avg | <u>Progress</u> | <u>TrendAvg</u> |
|-----------------|-------|----------------|-------------|--------------|-----------|-----------------|-----------------|
| SOPHIA SOULOUPA |       |                |             |              |           |                 |                 |
|                 | 1     | 155.00         | 155         | 1            | 155.00    | 0.00            | 155.00          |
|                 | 2     | 125.50         | 96          | 1            | 96.00     | 0.00            | 0.00            |
|                 | 3     | 114.67         | 93          | 1            | 93.00     | 0.00            | 0.00            |
|                 | 4     | 110.00         | 96          | 1            | 96.00     | 0.00            | 0.00            |
|                 | 8     | 112.80         | 124         | 1            | 124.00    | 0.00            | 0.00            |
|                 | 9     | 112.00         | 108         | 1            | 108.00    | 0.00            | 0.00            |