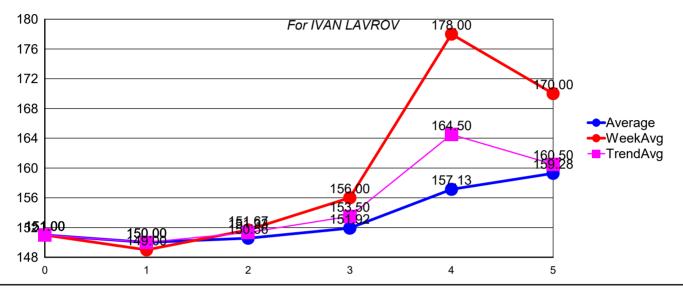

|      | Round | <u>Average</u>  | <u>Pins</u>                                        | <u>Games</u>                                                           | Weeks Avg                                                                        | <u>Progress</u>                                                                                                                                                                                                                  | <u>TrendAvg</u>                                                                                                                                                                                                                                                                 |
|------|-------|-----------------|----------------------------------------------------|------------------------------------------------------------------------|----------------------------------------------------------------------------------|----------------------------------------------------------------------------------------------------------------------------------------------------------------------------------------------------------------------------------|---------------------------------------------------------------------------------------------------------------------------------------------------------------------------------------------------------------------------------------------------------------------------------|
| 9.50 |       |                 |                                                    |                                                                        |                                                                                  |                                                                                                                                                                                                                                  |                                                                                                                                                                                                                                                                                 |
|      | 1     | 151.00          | 453                                                | 3                                                                      | 151.00                                                                           | 0.00                                                                                                                                                                                                                             | 151.00                                                                                                                                                                                                                                                                          |
|      | 2     | 150.00          | 447                                                | 3                                                                      | 149.00                                                                           | -1.00                                                                                                                                                                                                                            | 150.00                                                                                                                                                                                                                                                                          |
|      | 3     | 150.56          | 455                                                | 3                                                                      | 151.67                                                                           | 0.33                                                                                                                                                                                                                             | 151.33                                                                                                                                                                                                                                                                          |
|      | 4     | 151.92          | 468                                                | 3                                                                      | 156.00                                                                           | 2.50                                                                                                                                                                                                                             | 153.50                                                                                                                                                                                                                                                                          |
|      | 8     | 157.13          | 534                                                | 3                                                                      | 178.00                                                                           | 13.50                                                                                                                                                                                                                            | 164.50                                                                                                                                                                                                                                                                          |
|      | 9     | 159.28          | 510                                                | 3                                                                      | 170.00                                                                           | 9.50                                                                                                                                                                                                                             | 160.50                                                                                                                                                                                                                                                                          |
|      | 9.50  | 9.50  1 2 3 4 8 | 9.50  1 151.00 2 150.00 3 150.56 4 151.92 8 157.13 | 9.50  1 151.00 453 2 150.00 447 3 150.56 455 4 151.92 468 8 157.13 534 | 9.50  1 151.00 453 3 2 150.00 447 3 3 150.56 455 3 4 151.92 468 3 8 157.13 534 3 | 9.50       1     151.00     453     3     151.00       2     150.00     447     3     149.00       3     150.56     455     3     151.67       4     151.92     468     3     156.00       8     157.13     534     3     178.00 | 9.50       1     151.00     453     3     151.00     0.00       2     150.00     447     3     149.00     -1.00       3     150.56     455     3     151.67     0.33       4     151.92     468     3     156.00     2.50       8     157.13     534     3     178.00     13.50 |