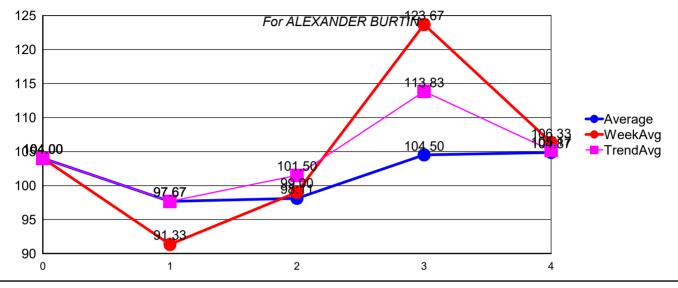

|                                       | Round | <u>Average</u> | <u>Pins</u> | <u>Games</u> | Weeks Avg | <u>Progress</u> | <u>TrendAvg</u> |
|---------------------------------------|-------|----------------|-------------|--------------|-----------|-----------------|-----------------|
| Progress value: 1.17 ALEXANDER BURTIN |       |                |             |              |           |                 |                 |
|                                       | 1     | 104.00         | 312         | 3            | 104.00    | 0.00            | 104.00          |
|                                       | 2     | 97.67          | 274         | 3            | 91.33     | -6.33           | 97.67           |
|                                       | 3     | 98.11          | 297         | 3            | 99.00     | -2.50           | 101.50          |
|                                       | 8     | 104.50         | 371         | 3            | 123.67    | 9.83            | 113.83          |
|                                       | 9     | 104.87         | 319         | 3            | 106.33    | 1.17            | 105.17          |