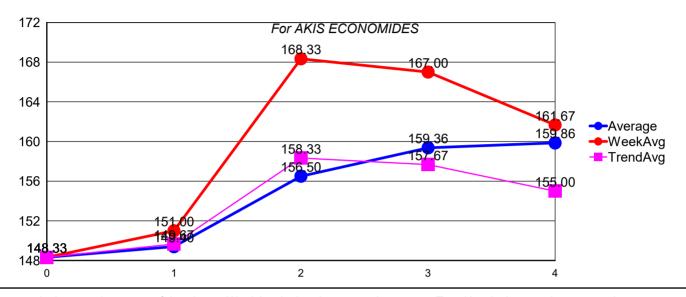

|                                  | Round | <u>Average</u> | <u>Pins</u> | <u>Games</u> | Weeks Avg | <u>Progress</u> | <u>TrendAvg</u> |
|----------------------------------|-------|----------------|-------------|--------------|-----------|-----------------|-----------------|
| Progress value:  AKIS ECONOMIDES |       |                |             |              |           |                 |                 |
|                                  | 1     | 148.33         | 445         | 3            | 148.33    | 0.00            | 148.33          |
|                                  | 2     | 149.40         | 302         | 2            | 151.00    | 1.33            | 149.67          |
|                                  | 3     | 156.50         | 505         | 3            | 168.33    | 10.00           | 158.33          |
|                                  | 4     | 159.36         | 501         | 3            | 167.00    | 9.33            | 157.67          |
|                                  | 8     | 159.86         | 485         | 3            | 161.67    | 6.67            | 155.00          |
|                                  |       |                |             |              |           |                 |                 |