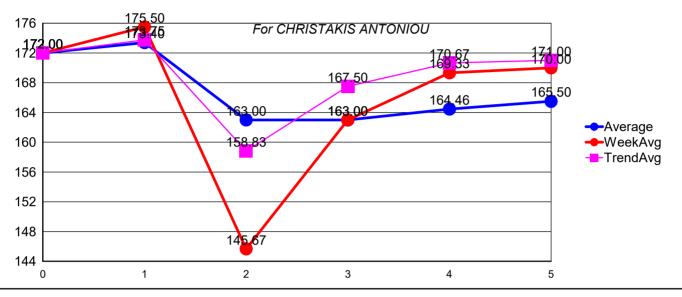

| D                                         | Round | <u>Average</u> | <u>Pins</u> | <u>Games</u> | Weeks Avg | <u>Progress</u> | <u>TrendAvg</u> |
|-------------------------------------------|-------|----------------|-------------|--------------|-----------|-----------------|-----------------|
| Progress value: -1.00 CHRISTAKIS ANTONIOU |       |                |             |              |           |                 |                 |
|                                           | 1     | 172.00         | 516         | 3            | 172.00    | 0.00            | 172.00          |
|                                           | 2     | 173.40         | 351         | 2            | 175.50    | 1.75            | 173.75          |
|                                           | 3     | 163.00         | 437         | 3            | 145.67    | -13.17          | 158.83          |
|                                           | 4     | 163.00         | 326         | 2            | 163.00    | -4.50           | 167.50          |
|                                           | 8     | 164.46         | 508         | 3            | 169.33    | -1.33           | 170.67          |
|                                           | 9     | 165.50         | 510         | 3            | 170.00    | -1.00           | 171.00          |