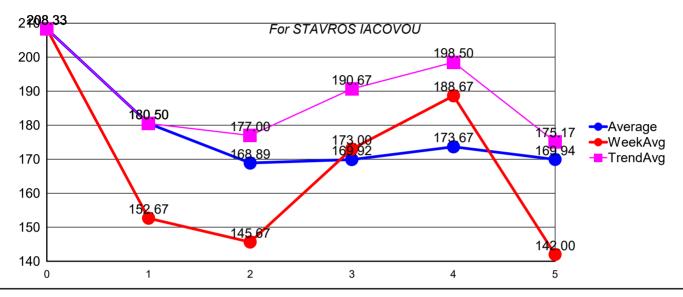

| Progress value: -33.17 | Round | <u>Average</u> | <u>Pins</u> | <u>Games</u> | Weeks Avg | <u>Progress</u> | <u>TrendAvg</u> |
|------------------------|-------|----------------|-------------|--------------|-----------|-----------------|-----------------|
| STAVROS IACOVOU        |       |                |             |              |           |                 |                 |
|                        | 1     | 208.33         | 625         | 3            | 208.33    | 0.00            | 208.33          |
|                        | 2     | 180.50         | 458         | 3            | 152.67    | -27.83          | 180.50          |
|                        | 3     | 168.89         | 437         | 3            | 145.67    | -31.33          | 177.00          |
|                        | 4     | 169.92         | 519         | 3            | 173.00    | -17.67          | 190.67          |
|                        | 8     | 173.67         | 566         | 3            | 188.67    | -9.83           | 198.50          |
|                        | 9     | 169.94         | 284         | 2            | 142.00    | -33.17          | 175.17          |