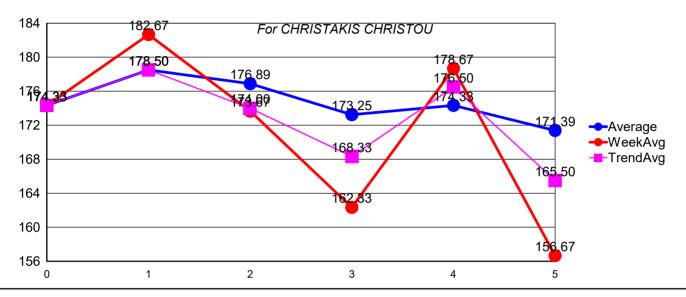

|                                           | Round | <u>Average</u> | <u>Pins</u> | <u>Games</u> | Weeks Avg | <u>Progress</u> | <u>TrendAvg</u> |
|-------------------------------------------|-------|----------------|-------------|--------------|-----------|-----------------|-----------------|
| Progress value: -8.83 CHRISTAKIS CHRISTOU |       |                |             |              |           |                 |                 |
|                                           | 1     | 174.33         | 523         | 3            | 174.33    | 0.00            | 174.33          |
|                                           | 2     | 178.50         | 548         | 3            | 182.67    | 4.17            | 178.50          |
|                                           | 3     | 176.89         | 521         | 3            | 173.67    | -0.33           | 174.00          |
|                                           | 4     | 173.25         | 487         | 3            | 162.33    | -6.00           | 168.33          |
|                                           | 8     | 174.33         | 536         | 3            | 178.67    | 2.17            | 176.50          |
|                                           | 9     | 171.39         | 470         | 3            | 156.67    | -8.83           | 165.50          |