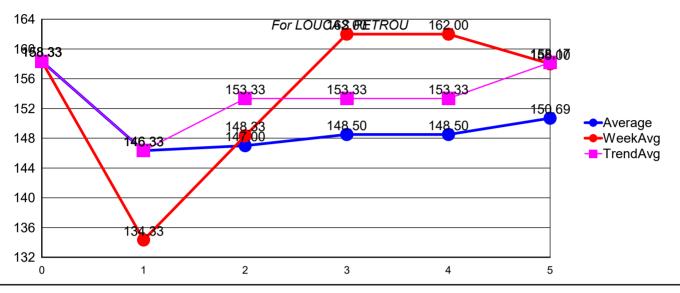

| Progress value: | -0.17 | Round | <u>Average</u> | <u>Pins</u> | <u>Games</u> | Weeks Avg | <u>Progress</u> | <u>TrendAvg</u> |
|-----------------|-------|-------|----------------|-------------|--------------|-----------|-----------------|-----------------|
| LOGGAGTETROG    |       | 1     | 158.33         | 475         | 3            | 158.33    | 0.00            | 158.33          |
|                 |       | 2     | 146.33         | 403         | 3            | 134.33    | -12.00          | 146.33          |
|                 |       | 3     | 147.00         | 445         | 3            | 148.33    | -5.00           | 153.33          |
|                 |       | 4     | 148.50         | 162         | 1            | 162.00    | 0.00            | 153.33          |
|                 |       | 8     | 148.50         | 0           | 0            | 162.00    | 0.00            | 153.33          |
|                 |       | 9     | 150.69         | 474         | 3            | 158.00    | -0.17           | 158.17          |