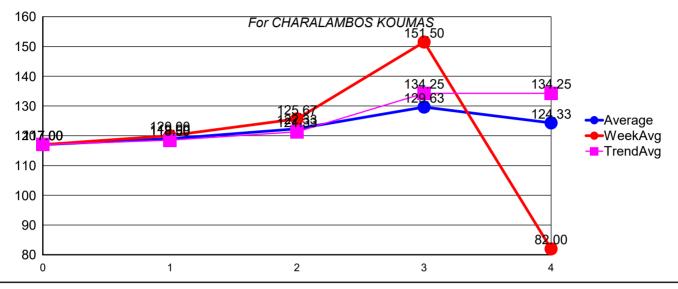

|                    | Round | <u>Average</u> | <u>Pins</u> | <u>Games</u> | Weeks Avg | <u>Progress</u> | <u>TrendAvg</u> |
|--------------------|-------|----------------|-------------|--------------|-----------|-----------------|-----------------|
| CHARALAMBOS KOUMAS |       |                |             |              |           |                 |                 |
|                    | 1     | 117.00         | 117         | 1            | 117.00    | 0.00            | 117.00          |
|                    | 2     | 119.00         | 240         | 2            | 120.00    | 1.50            | 118.50          |
|                    | 3     | 122.33         | 377         | 3            | 125.67    | 4.33            | 121.33          |
|                    | 4     | 129.63         | 303         | 2            | 151.50    | 17.25           | 134.25          |
|                    | 8     | 124.33         | 82          | 1            | 82.00     | 0.00            | 134.25          |