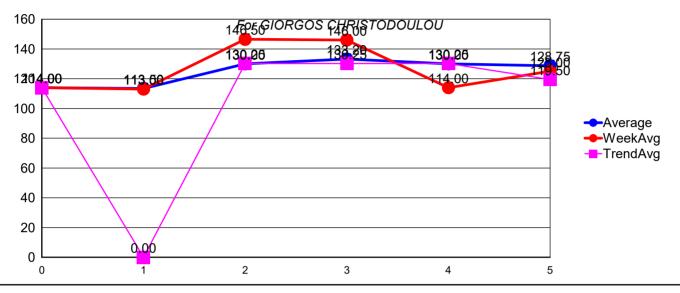

|                                    | Round           | <u>Average</u> | <u>Pins</u> | <u>Games</u> | Weeks Avg | <u>Progress</u> | <u>TrendAvg</u> |
|------------------------------------|-----------------|----------------|-------------|--------------|-----------|-----------------|-----------------|
| Progress value:<br>GIORGOS CHRISTO | 5.50<br>ODOULOU |                |             |              |           |                 |                 |
|                                    | 1               | 114.00         | 114         | 1            | 114.00    | 0.00            | 114.00          |
|                                    | 2               | 113.50         | 113         | 1            | 113.00    | 0.00            | 0.00            |
|                                    | 3               | 130.00         | 293         | 2            | 146.50    | 16.25           | 130.25          |
|                                    | 4               | 133.20         | 146         | 1            | 146.00    | 0.00            | 130.25          |
|                                    | 8               | 130.00         | 114         | 1            | 114.00    | 0.00            | 130.25          |
|                                    | 9               | 128.75         | 250         | 2            | 125.00    | 5.50            | 119.50          |
|                                    |                 |                |             |              |           |                 |                 |