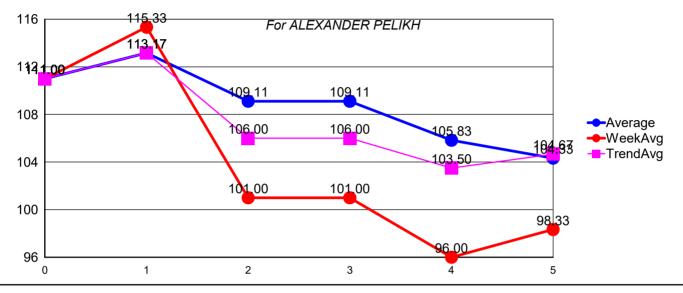

| Dragraga value                  | 0.00        | Round | <u>Average</u> | <u>Pins</u> | <u>Games</u> | Weeks Avg | <u>Progress</u> | <u>TrendAvg</u> |
|---------------------------------|-------------|-------|----------------|-------------|--------------|-----------|-----------------|-----------------|
| Progress value:  ALEXANDER PELI | -6.33<br>KH |       |                |             |              |           |                 |                 |
|                                 |             | 1     | 111.00         | 333         | 3            | 111.00    | 0.00            | 111.00          |
|                                 |             | 2     | 113.17         | 346         | 3            | 115.33    | 2.17            | 113.17          |
|                                 |             | 3     | 109.11         | 303         | 3            | 101.00    | -5.00           | 106.00          |
|                                 |             | 4     | 109.11         | 0           | 0            | 101.00    | 0.00            | 106.00          |
|                                 |             | 8     | 105.83         | 288         | 3            | 96.00     | -7.50           | 103.50          |
|                                 |             | 9     | 104.33         | 295         | 3            | 98.33     | -6.33           | 104.67          |