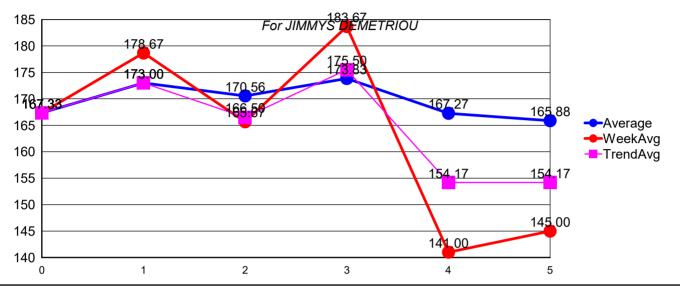

|                  | Round | <u>Average</u> | <u>Pins</u> | <u>Games</u> | Weeks Avg | <u>Progress</u> | <u>TrendAvg</u> |
|------------------|-------|----------------|-------------|--------------|-----------|-----------------|-----------------|
| JIMMYS DEMETRIOU |       |                |             | _            |           |                 |                 |
|                  | 1     | 167.33         | 502         | 3            | 167.33    | 0.00            | 167.33          |
|                  | 2     | 173.00         | 536         | 3            | 178.67    | 5.67            | 173.00          |
|                  | 3     | 170.56         | 497         | 3            | 165.67    | -0.83           | 166.50          |
|                  | 4     | 173.83         | 551         | 3            | 183.67    | 8.17            | 175.50          |
|                  | 8     | 167.27         | 423         | 3            | 141.00    | -13.17          | 154.17          |
|                  | 9     | 165.88         | 145         | 1            | 145.00    | 0.00            | 154.17          |