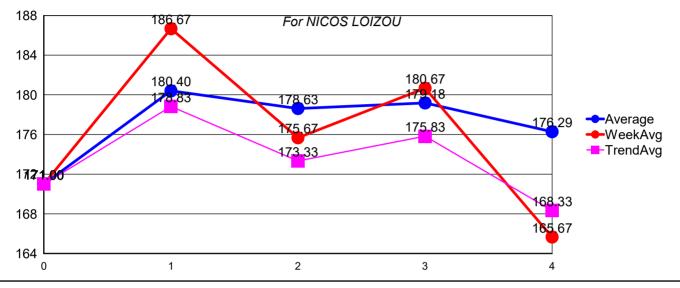

|                              |       | Round | <u>Average</u> | <u>Pins</u> | <u>Games</u> | Weeks Avg | <u>Progress</u> | <u>TrendAvg</u> |
|------------------------------|-------|-------|----------------|-------------|--------------|-----------|-----------------|-----------------|
| Progress value: NICOS LOIZOU | -2.67 |       |                |             |              |           |                 |                 |
|                              |       | 1     | 171.00         | 342         | 2            | 171.00    | 0.00            | 171.00          |
|                              |       | 2     | 180.40         | 560         | 3            | 186.67    | 7.83            | 178.83          |
|                              |       | 4     | 178.63         | 527         | 3            | 175.67    | 2.33            | 173.33          |
|                              |       | 8     | 179.18         | 542         | 3            | 180.67    | 4.83            | 175.83          |
|                              |       | 9     | 176.29         | 497         | 3            | 165.67    | -2.67           | 168.33          |