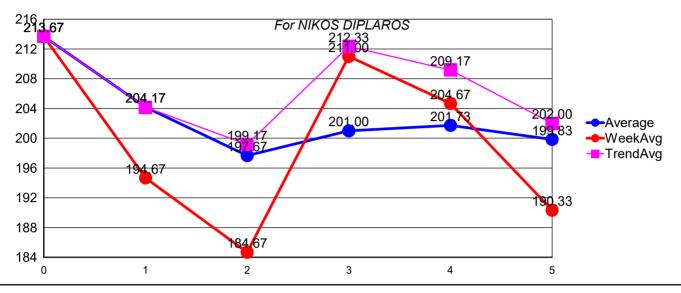

|                                |        | Round | <u>Average</u> | <u>Pins</u> | <u>Games</u> | Weeks Avg | <u>Progress</u> | <u>TrendAvg</u> |
|--------------------------------|--------|-------|----------------|-------------|--------------|-----------|-----------------|-----------------|
| Progress value: NIKOS DIPLAROS | -11.67 |       |                |             |              |           |                 |                 |
|                                |        | 1     | 213.67         | 641         | 3            | 213.67    | 0.00            | 213.67          |
|                                |        | 2     | 204.17         | 584         | 3            | 194.67    | -9.50           | 204.17          |
|                                |        | 3     | 197.67         | 554         | 3            | 184.67    | -14.50          | 199.17          |
|                                |        | 4     | 201.00         | 633         | 3            | 211.00    | -1.33           | 212.33          |
|                                |        | 8     | 201.73         | 614         | 3            | 204.67    | -4.50           | 209.17          |
|                                |        | 9     | 199.83         | 571         | 3            | 190.33    | -11.67          | 202.00          |