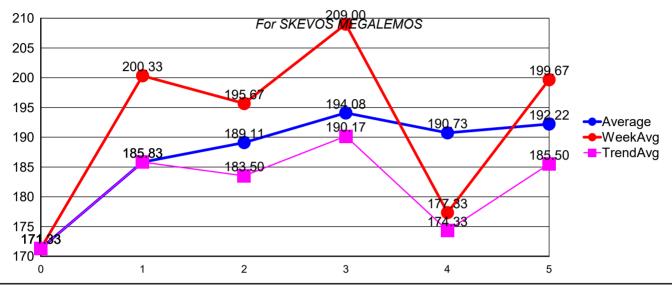

| Progress value: 14.17 | Round | <u>Average</u> | <u>Pins</u> | <u>Games</u> | Weeks Avg | <u>Progress</u> | <u>TrendAvg</u> |
|-----------------------|-------|----------------|-------------|--------------|-----------|-----------------|-----------------|
| SKEVOS MEGALEMOS      |       |                |             |              |           |                 |                 |
|                       | 1     | 171.33         | 514         | 3            | 171.33    | 0.00            | 171.33          |
|                       | 2     | 185.83         | 601         | 3            | 200.33    | 14.50           | 185.83          |
|                       | 3     | 189.11         | 587         | 3            | 195.67    | 12.17           | 183.50          |
|                       | 4     | 194.08         | 627         | 3            | 209.00    | 18.83           | 190.17          |
|                       | 8     | 190.73         | 532         | 3            | 177.33    | 3.00            | 174.33          |
|                       | 9     | 192.22         | 599         | 3            | 199.67    | 14.17           | 185.50          |
|                       |       |                |             |              |           |                 |                 |